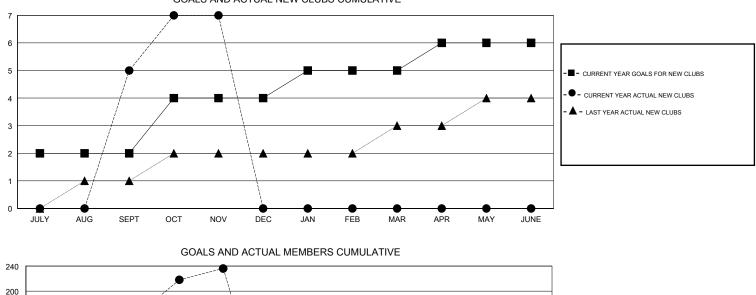

## District 301A3

Results as of: 11/30/2019

| GMT:          | LOCATION PHILIPPINES |             |               |               |                                  |                         |                                                    |  |  |
|---------------|----------------------|-------------|---------------|---------------|----------------------------------|-------------------------|----------------------------------------------------|--|--|
|               | Club                 | )S          |               |               | Members<br>RESULTS FOR 2019-2020 |                         |                                                    |  |  |
|               | RESULTS FOR          | R 2019-2020 |               |               |                                  |                         |                                                    |  |  |
| QUARTER       | NEW CLUB GOAL        | NEW CLUBS   | DROPPED CLUBS | QUARTER       | MEMBER GROWTH NET<br>GOAL        | MEMBER GROWTH<br>ACTUAL | DROPPED<br>MEMBERS ACTUAL<br>(including transfers) |  |  |
| JULY/AUG/SEPT | 2                    | 5           | 2             | JULY/AUG/SEPT | 50                               | 215                     | 49                                                 |  |  |
| OCT/NOV/DEC   | 2                    | 2           | 0             | OCT/NOV/DEC   | 50                               | 112                     | 36                                                 |  |  |
| JAN/FEB/MAR   | 1                    | 0           | 0             | JAN/FEB/MAR   | 25                               | 0                       | 0                                                  |  |  |
| APR/MAY/JUNE  | 1                    | 0           | 0             | APR/MAY/JUNE  | 25                               | 0                       | 0                                                  |  |  |