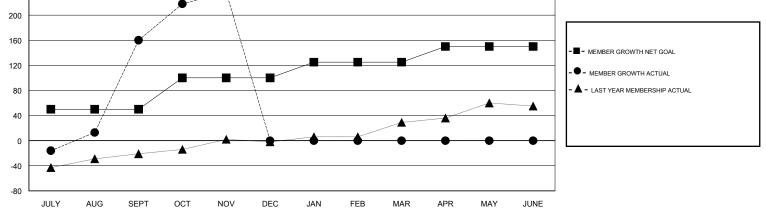

## District 301A3

Results as of: 11/30/2019

| GMT:          | LOCATION PHILIPPINES |             |               |               |                                  |                         |                                                    |  |  |
|---------------|----------------------|-------------|---------------|---------------|----------------------------------|-------------------------|----------------------------------------------------|--|--|
|               | Club                 | )S          |               |               | Members<br>RESULTS FOR 2019-2020 |                         |                                                    |  |  |
|               | RESULTS FOR          | R 2019-2020 |               |               |                                  |                         |                                                    |  |  |
| QUARTER       | NEW CLUB GOAL        | NEW CLUBS   | DROPPED CLUBS | QUARTER       | MEMBER GROWTH NET<br>GOAL        | MEMBER GROWTH<br>ACTUAL | DROPPED<br>MEMBERS ACTUAL<br>(including transfers) |  |  |
| JULY/AUG/SEPT | 2                    | 5           | 2             | JULY/AUG/SEPT | 50                               | 215                     | 49                                                 |  |  |
| OCT/NOV/DEC   | 2                    | 2           | 0             | OCT/NOV/DEC   | 50                               | 112                     | 36                                                 |  |  |
| JAN/FEB/MAR   | 1                    | 0           | 0             | JAN/FEB/MAR   | 25                               | 0                       | 0                                                  |  |  |
| APR/MAY/JUNE  | 1                    | 0           | 0             | APR/MAY/JUNE  | 25                               | 0                       | 0                                                  |  |  |